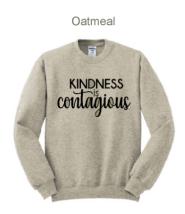

KINDNESS contagious

Crew Neck Sweatshirt - \$35 ea

Circle one:
Adult S M L XL XXL (XXL add \$3)

Crew Neck Color Oatmeal

## A Little Extra

Kindness Logo Only

Young Ladies Cut
All 3 Logos Available