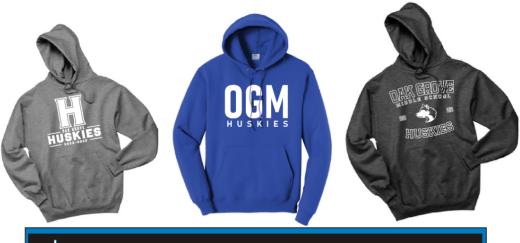

## Sweatshirts - \$39 ea.

| Circle one: Adult S M L XL XXL (XXL add \$3) | Logo<br>Circle one:<br>A B C | Color of Hoodie Circle one: Blue, Gray, Black | \$ |
|----------------------------------------------|------------------------------|-----------------------------------------------|----|
| Circle one: Adult S M L XL XXL (XXL add \$3) | Logo<br>Circle one:<br>A B C | Color of Hoodie Circle one: Blue, Gray, Black | \$ |

## The Essentials

Order any of Logos A, B or C on any of the Oxford / Royal / Heather Black - Hoodies Black / Oxford Grey / Heather Ringer -T Shirts