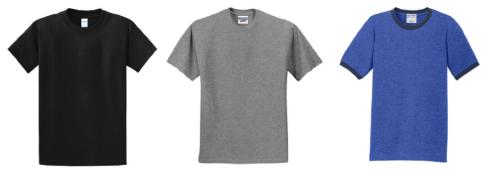

A. B.

| Name:                                        | Grade:                       | Prime Time Teacher:                          |     |
|----------------------------------------------|------------------------------|----------------------------------------------|-----|
| <b>T-Shirts -</b> \$15 ea.                   |                              |                                              |     |
| Circle one: Adult S M L XL XXL (XXL add \$2) | Logo<br>Circle one:<br>A B C | Color of Shirt Circle one: Blue, Gray, Black | \$  |
| Circle one: Adult S M L XL XXL (XXL add \$2) | Logo<br>Circle one:          | Color of Shirt Circle one: Blue Gray Black   | · · |

## The Essentials

Order any of Logos A, B or C on any of the Oxford / Royal / Heather Black - Hoodies Black / Oxford Grey / Heather Ringer -T Shirts